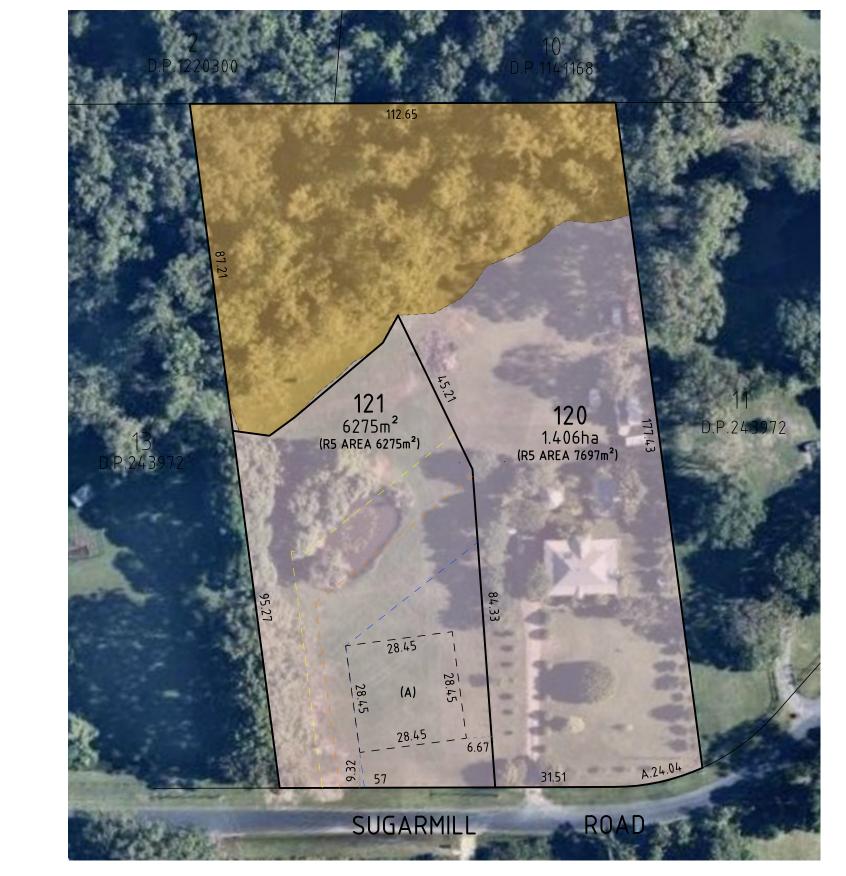

Appendix 4 - Concept Lot Layout

(A) PROPOSED BUILDING ENVELOPE

DENOTES PROPOSED E2 ZONE

DENOTES PROPOSED R5 ZONE

DENOTES BAL 12.5 DENOTES BAL 19 DENOTES BAL 29

|           | CLIENT:<br>K GRIMLEY |                    | TITLE: PROPOSED 2 LOT TORRENS SUBDIVISION – B<br>SUGARMILL ROAD RE-ZONING REV. E |  |
|-----------|----------------------|--------------------|----------------------------------------------------------------------------------|--|
| MNC       | JOB REF: 1442        | SURVEYED: M.N.C.S. | project:<br>LOT 12 IN D.P.243972                                                 |  |
| SURVEYING | DATE: 19.12.2022     | DRAWN: B.H.        | AT 28 SUGARMILL ROAD, SAPPHIRE BEACH                                             |  |
|           | SCALE: 1:1000        | SHEET SIZE: A3     | LGA: COFFS HARBOUR CITY COUNCIL                                                  |  |