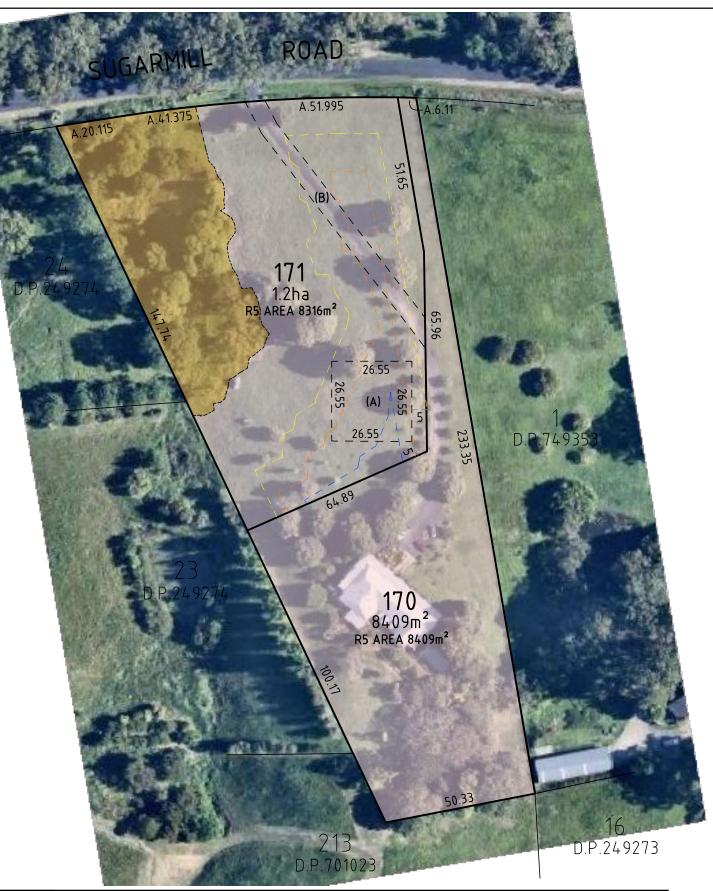

Appendix 4 - Concept Lot Layout

(A) PROPOSED BUILDING ENVELOPE(B) PROPOSED RIGHT OF CARRIAGEWAY 6 WIDE

DENOTES PROPOSED E2 ZONE

DENOTES PROPOSED R5 ZONE

DENOTES BAL 12.5 DENOTES BAL 19

DENOTES BAL 29

MID NORTH COAST SURVEYING 8 TOM ALBERT PLACE SAWTELL NSW 2452 Doug Alderman M. 0434 438 110 E. doug@midnorthcoastsurveying.com.au Brock Hyde M. 0408 600 876

E. brock@midnorthcoastsurveying.com.au

|     | CLIENT:<br>C ARIANAYAGAM |                    | TITLE: PROPOSED 2 LOT TORRENS SUBDIVISION<br>SUGARMILL ROAD RE-ZONING REV. D |
|-----|--------------------------|--------------------|------------------------------------------------------------------------------|
| MNC | JOB REF: 1442            | SURVEYED: M.N.C.S. | PROJECT:<br>LOT 17 IN D.P.249273                                             |
|     | DATE: 19.12.2022         | DRAWN: B.H.        | AT 89 SUGARMILL ROAD, SAPPHIRE BEACH                                         |
|     | SCALE: 1:800             | SHEET SIZE: A3     | LGA: COFFS HARBOUR CITY COUNCIL                                              |