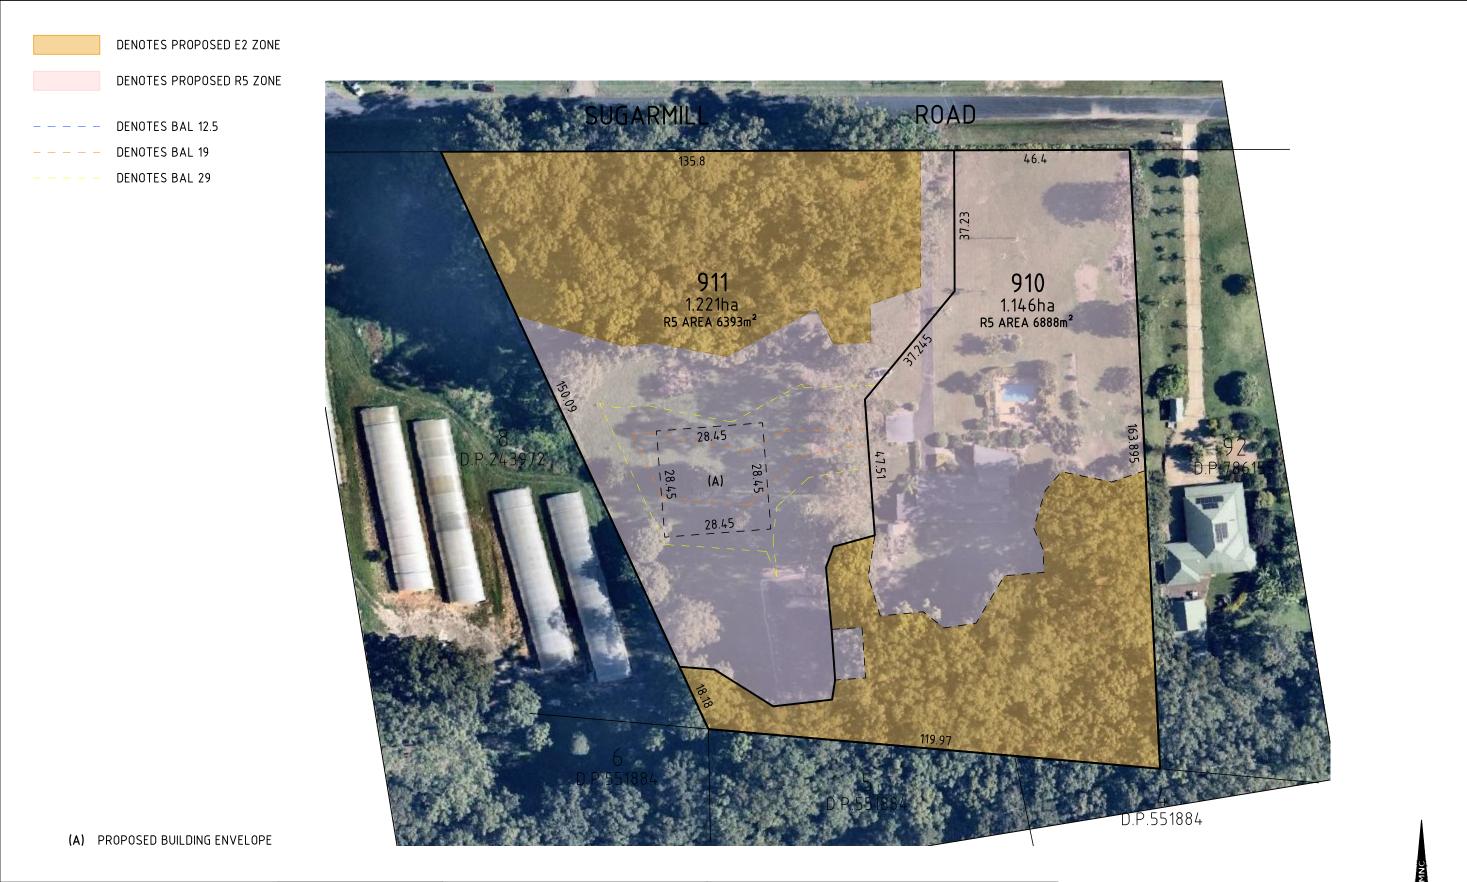

M sur

|        | CLIENT:<br>I & S MA | RTYN               | TITLE: PROPOSED 2 LOT TORRENS SUBDIVISION – B<br>SUGARMILL ROAD RE-ZONING REV. F |  |
|--------|---------------------|--------------------|----------------------------------------------------------------------------------|--|
| NC     | JOB REF: 1442       | SURVEYED: M.N.C.S. | project:<br>LOT 91 IN D.P.786155                                                 |  |
| VEYING | DATE: 16.09.2021    | DRAWN: B.H.        | AT 35 SUGARMILL ROAD, SAPPHIRE BEACH                                             |  |
|        | SCALE: 1:1000       | SHEET SIZE: A3     | LGA: COFFS HARBOUR CITY COUNCIL                                                  |  |